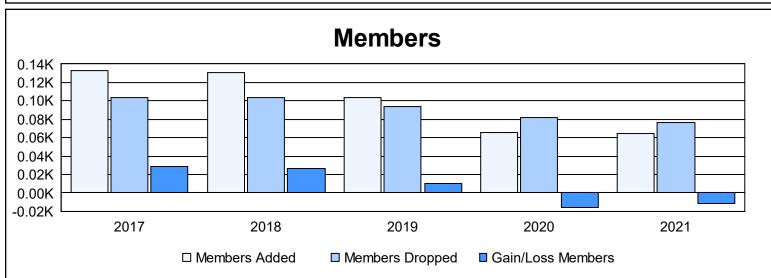

District 111BN As of June 2021 Cumulative

| Year      | New<br>Clubs | Dropped<br>Clubs | Gain/<br>Loss<br>Clubs | New<br>Members | Charter<br>Members | Reinstate<br>Members | Transfer<br>Members | Total<br>Member<br>Added | Total<br>Members<br>Dropped | Gain/<br>Loss<br>Members |
|-----------|--------------|------------------|------------------------|----------------|--------------------|----------------------|---------------------|--------------------------|-----------------------------|--------------------------|
| 2016-2017 | 1            | 0                | 1                      | 70             | 52                 | 3                    | 8                   | 133                      | 104                         | 29                       |
| 2017-2018 | 1            | 0                | 1                      | 100            | 20                 | 1                    | 10                  | 131                      | 104                         | 27                       |
| 2018-2019 | 0            | 0                | 0                      | 89             | 5                  | 2                    | 8                   | 104                      | 94                          | 10                       |
| 2019-2020 | 0            | 0                | 0                      | 62             | 0                  | 0                    | 4                   | 66                       | 82                          | -16                      |
| 2020-2021 | 0            | 0                | 0                      | 56             | 0                  | 3                    | 6                   | 65                       | 76                          | -11                      |
| Average   | 0            | 0                | 0                      | 75             | 15                 | 2                    | 7                   | 100                      | 92                          | 8                        |