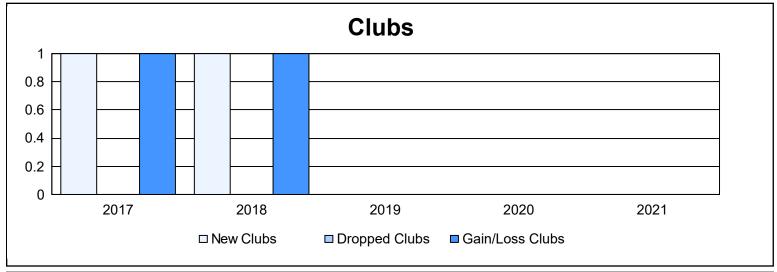

District 111BN As of June 2021 Cumulative

| Year      | New<br>Clubs | Dropped<br>Clubs | Gain/<br>Loss<br>Clubs | New<br>Members | Charter<br>Members | Reinstate<br>Members | Transfer<br>Members | Total<br>Member<br>Added | Total<br>Members<br>Dropped | Gain/<br>Loss<br>Members |
|-----------|--------------|------------------|------------------------|----------------|--------------------|----------------------|---------------------|--------------------------|-----------------------------|--------------------------|
| 2016-2017 | 1            | 0                | 1                      | 70             | 52                 | 3                    | 8                   | 133                      | 104                         | 29                       |
| 2017-2018 | 1            | 0                | 1                      | 100            | 20                 | 1                    | 10                  | 131                      | 104                         | 27                       |
| 2018-2019 | 0            | 0                | 0                      | 89             | 5                  | 2                    | 8                   | 104                      | 94                          | 10                       |
| 2019-2020 | 0            | 0                | 0                      | 62             | 0                  | 0                    | 4                   | 66                       | 82                          | -16                      |
| 2020-2021 | 0            | 0                | 0                      | 56             | 0                  | 3                    | 6                   | 65                       | 76                          | -11                      |
| Average   | 0            | 0                | 0                      | 75             | 15                 | 2                    | 7                   | 100                      | 92                          | 8                        |